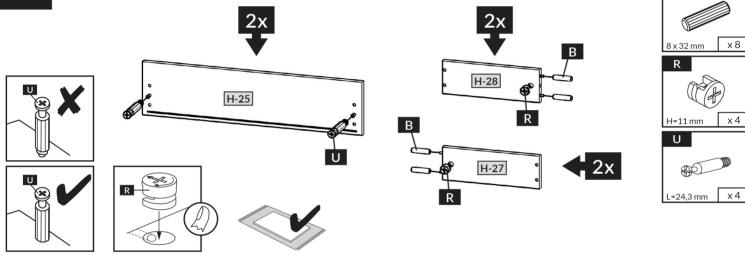

| H-1  | 415  | 80  | 16 | x 2 | 3/4 |
|------|------|-----|----|-----|-----|
| H-2  | 460  | 80  | 16 | x 1 | 4/4 |
| H-3  | 760  | 80  | 16 | x 1 | 3/4 |
| H-4  | 968  | 500 | 16 | x 2 | 3/4 |
| H-5  | 968  | 490 | 16 | x 2 | 3/4 |
| H-6  | 2018 | 500 | 16 | x 1 | 3/4 |
| H-7  | 2018 | 500 | 16 | x 1 | 3/4 |
| H-8  | 2015 | 982 | 3  | x 1 | 4/4 |
| H-9  | 2008 | 496 | 16 | x 2 | 4/4 |
| H-10 | 500  | 455 | 16 | × 1 | 4/4 |
| H-11 | 500  | 455 | 16 | x 1 | 4/4 |
| H-12 | 484  | 455 | 16 | x 1 | 4/4 |
| H-13 | 484  | 425 | 16 | x 1 | 4/4 |
| H-14 | 1872 | 455 | 16 | × 1 | 1/4 |
| H-15 | 1898 | 504 | 3  | x 1 | 3/4 |
| H-16 | 1900 | 496 | 16 | x 1 | 4/4 |
| H-17 | 800  | 455 | 16 | x 1 | 1/4 |
| H-18 | 800  | 455 | 16 | x 1 | 1/4 |
| H-19 | 784  | 455 | 16 | x 1 | 1/4 |
| H-20 | 784  | 455 | 16 | x 1 | 1/4 |

| H-21 | 784  | 425 | 16 | x 2 | 2/4 |
|------|------|-----|----|-----|-----|
| H-22 | 1872 | 455 | 16 | X 1 | 1/4 |
| H-23 | 1898 | 805 | 3  | x 1 | 3/4 |
| H-24 | 1500 | 396 | 16 | x 2 | 2/4 |
| H-25 | 796  | 196 | 16 | x 2 | 2/4 |
| H-26 | 727  | 120 | 16 | x 2 | 2/4 |
| H-27 | 450  | 120 | 16 | x 2 | 1/4 |
| H-28 | 450  | 120 | 16 | x 2 | 1/4 |
| H-29 | 757  | 456 | 3  | x 2 | 1/4 |