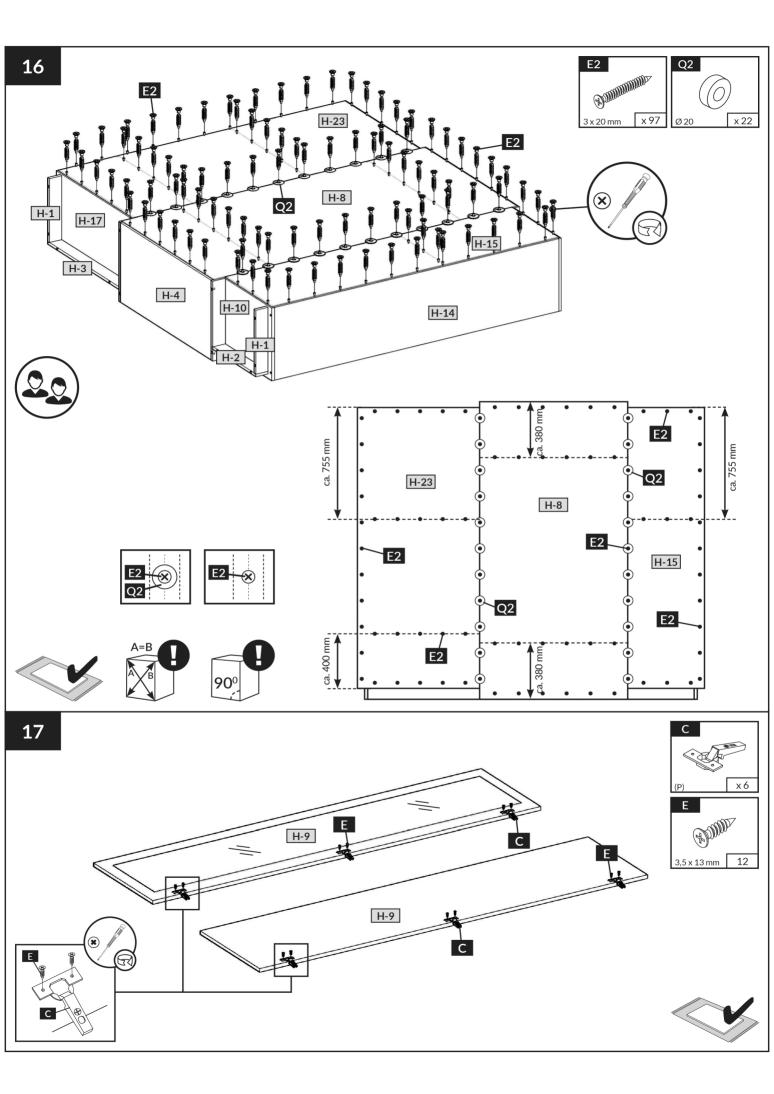

| H-1  | 415  | 80  | 16 | x 2 | 3/4 |
|------|------|-----|----|-----|-----|
| H-2  | 460  | 80  | 16 | x 1 | 4/4 |
| H-3  | 760  | 80  | 16 | x 1 | 3/4 |
| H-4  | 968  | 500 | 16 | x 2 | 3/4 |
| H-5  | 968  | 490 | 16 | x 2 | 3/4 |
| H-6  | 2018 | 500 | 16 | x 1 | 3/4 |
| H-7  | 2018 | 500 | 16 | x 1 | 3/4 |
| H-8  | 2015 | 982 | 3  | x 1 | 4/4 |
| H-9  | 2008 | 496 | 16 | x 2 | 4/4 |
| H-10 | 500  | 455 | 16 | × 1 | 4/4 |
| H-11 | 500  | 455 | 16 | x 1 | 4/4 |
| H-12 | 484  | 455 | 16 | x 1 | 4/4 |
| H-13 | 484  | 425 | 16 | x 1 | 4/4 |
| H-14 | 1872 | 455 | 16 | × 1 | 1/4 |
| H-15 | 1898 | 504 | 3  | x 1 | 3/4 |
| H-16 | 1900 | 496 | 16 | x 1 | 4/4 |
| H-17 | 800  | 455 | 16 | x 1 | 1/4 |
| H-18 | 800  | 455 | 16 | x 1 | 1/4 |
| H-19 | 784  | 455 | 16 | x 1 | 1/4 |
| H-20 | 784  | 455 | 16 | x 1 | 1/4 |

| H-21 | 784  | 425 | 16 | x 2 | 2/4 |
|------|------|-----|----|-----|-----|
| H-22 | 1872 | 455 | 16 | X 1 | 1/4 |
| H-23 | 1898 | 805 | 3  | x 1 | 3/4 |
| H-24 | 1500 | 396 | 16 | x 2 | 2/4 |
| H-25 | 796  | 196 | 16 | x 2 | 2/4 |
| H-26 | 727  | 120 | 16 | x 2 | 2/4 |
| H-27 | 450  | 120 | 16 | x 2 | 1/4 |
| H-28 | 450  | 120 | 16 | x 2 | 1/4 |
| H-29 | 757  | 456 | 3  | x 2 | 1/4 |