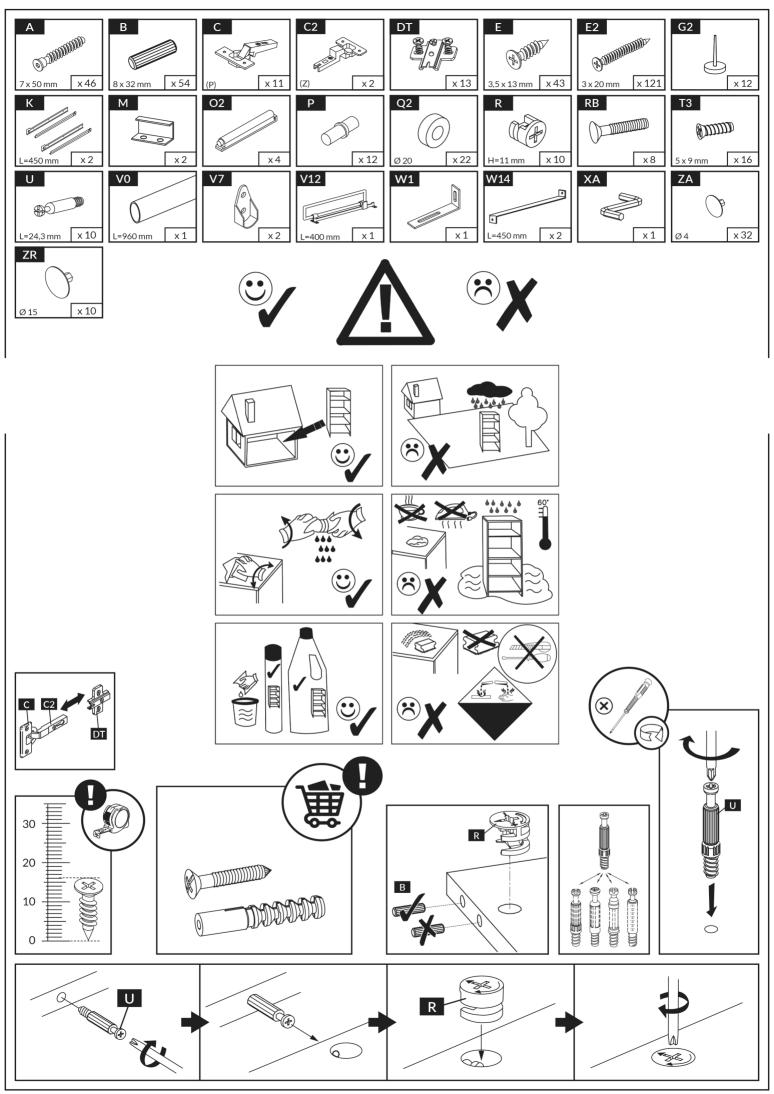

| H-1  | 415  | 80  | 16 | x 2 | 3/4 |
|------|------|-----|----|-----|-----|
| H-2  | 460  | 80  | 16 | x 1 | 4/4 |
| H-3  | 760  | 80  | 16 | x 1 | 3/4 |
| H-4  | 968  | 500 | 16 | x 2 | 3/4 |
| H-5  | 968  | 490 | 16 | x 2 | 3/4 |
| H-6  | 2018 | 500 | 16 | x 1 | 3/4 |
| H-7  | 2018 | 500 | 16 | x 1 | 3/4 |
| H-8  | 2015 | 982 | 3  | x 1 | 4/4 |
| H-9  | 2008 | 496 | 16 | x 2 | 4/4 |
| H-10 | 500  | 455 | 16 | × 1 | 4/4 |
| H-11 | 500  | 455 | 16 | x 1 | 4/4 |
| H-12 | 484  | 455 | 16 | x 1 | 4/4 |
| H-13 | 484  | 425 | 16 | x 1 | 4/4 |
| H-14 | 1872 | 455 | 16 | × 1 | 1/4 |
| H-15 | 1898 | 504 | 3  | x 1 | 3/4 |
| H-16 | 1900 | 496 | 16 | x 1 | 4/4 |
| H-17 | 800  | 455 | 16 | x 1 | 1/4 |
| H-18 | 800  | 455 | 16 | x 1 | 1/4 |
| H-19 | 784  | 455 | 16 |