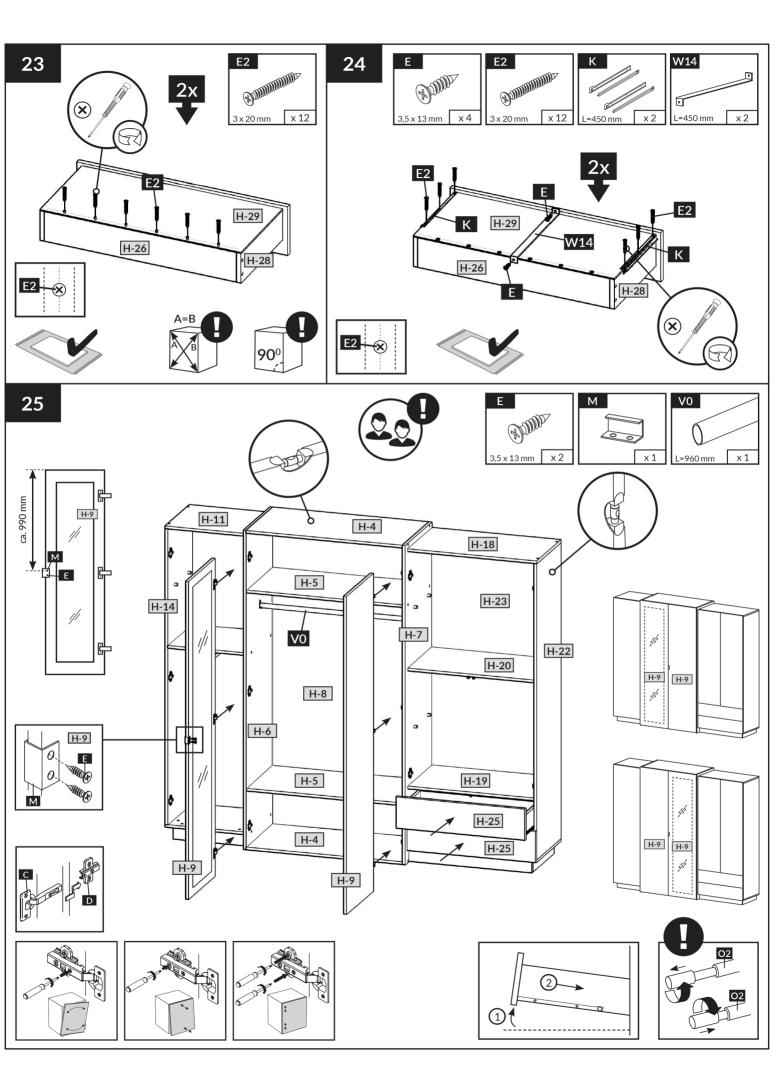

| H-1  | 415  | 80  | 16 | x 2 | 3/4 |
|------|------|-----|----|-----|-----|
| H-2  | 460  | 80  | 16 | x 1 | 4/4 |
| H-3  | 760  | 80  | 16 | x 1 | 3/4 |
| H-4  | 968  | 500 | 16 | x 2 | 3/4 |
| H-5  | 968  | 490 | 16 | x 2 | 3/4 |
| H-6  | 2018 | 500 | 16 | x 1 | 3/4 |
| H-7  | 2018 | 500 | 16 | x 1 | 3/4 |
| H-8  | 2015 | 982 | 3  | x 1 | 4/4 |
| H-9  | 2008 | 496 | 16 | x 2 | 4/4 |
| H-10 | 500  | 455 | 16 | × 1 | 4/4 |
| H-11 | 500  | 455 | 16 | x 1 | 4/4 |
| H-12 | 484  | 455 | 16 | x 1 | 4/4 |
| H-13 | 484  | 425 | 16 | x 1 | 4/4 |
| H-14 | 1872 | 455 | 16 | × 1 | 1/4 |
| H-15 | 1898 | 504 | 3  | x 1 | 3/4 |
| H-16 | 1900 | 496 | 16 | x 1 | 4/4 |
| H-17 | 800  | 455 | 16 | x 1 | 1/4 |
| H-18 | 800  | 455 | 16 | x 1 | 1/4 |
| H-19 | 784  | 455 | 16 | x 1 | 1/4 |
| H-20 | 784  | 455 | 16 | x 1 | 1/4 |

| H-21 | 784  | 425 | 16 | x 2 | 2/4 |
|------|------|-----|----|-----|-----|
| H-22 | 1872 | 455 | 16 | X 1 | 1/4 |
| H-23 | 1898 | 805 | 3  | x 1 | 3/4 |
| H-24 | 1500 | 396 | 16 | x 2 | 2/4 |
| H-25 | 796  | 196 | 16 | x 2 | 2/4 |
| H-26 | 727  | 120 | 16 | x 2 | 2/4 |
| H-27 | 450  | 120 | 16 | x 2 | 1/4 |
| H-28 | 450  | 120 | 16 | x 2 | 1/4 |
| H-29 | 757  | 456 | 3  | x 2 | 1/4 |