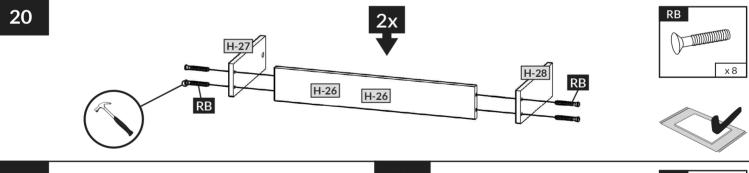

| H-21 | 784  | 425 | 16 | x 2 | 2/4 |
|------|------|-----|----|-----|-----|
| H-22 | 1872 | 455 | 16 | X 1 | 1/4 |
| H-23 | 1898 | 805 | 3  | x 1 | 3/4 |
| H-24 | 1500 | 396 | 16 | x 2 | 2/4 |
| H-25 | 796  | 196 | 16 | x 2 | 2/4 |
| H-26 | 727  | 120 | 16 | x 2 | 2/4 |
| H-27 | 450  | 120 | 16 | x 2 | 1/4 |
| H-28 | 450  | 120 | 16 | x 2 | 1/4 |
| H-29 | 757  | 456 | 3  | x 2 | 1/4 |