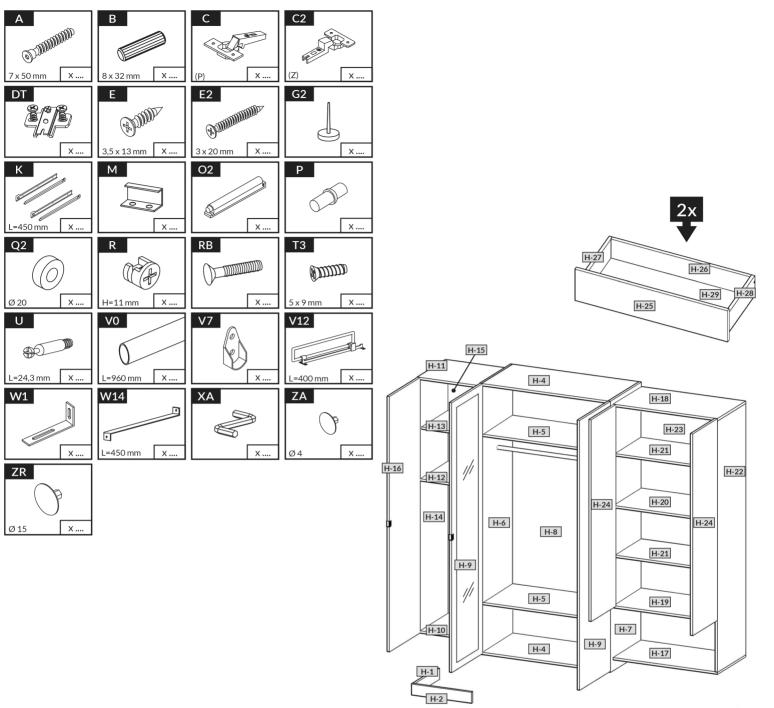

| H-1  | 415  | 80  | 16 | x 2 | 3/4 |
|------|------|-----|----|-----|-----|
| H-2  | 460  | 80  | 16 | x 1 | 4/4 |
| H-3  | 760  | 80  | 16 | x 1 | 3/4 |
| H-4  | 968  | 500 | 16 | x 2 | 3/4 |
| H-5  | 968  | 490 | 16 | x 2 | 3/4 |
| H-6  | 2018 | 500 | 16 | x 1 | 3/4 |
| H-7  | 2018 | 500 | 16 | x 1 | 3/4 |
| H-8  | 2015 | 982 | 3  | x 1 | 4/4 |
| H-9  | 2008 | 496 | 16 | x 2 | 4/4 |
| H-10 | 500  | 455 | 16 | × 1 | 4/4 |
| H-11 | 500  | 455 | 16 | x 1 | 4/4 |
| H-12 | 484  | 455 | 16 | x 1 | 4/4 |
| H-13 | 484  | 425 | 16 | x 1 | 4/4 |
| H-14 | 1872 | 455 | 16 | × 1 | 1/4 |
| H-15 | 1898 | 504 | 3  | x 1 | 3/4 |
| H-16 | 1900 | 496 | 16 | x 1 | 4/4 |
| H-17 | 800  | 455 | 16 | x 1 | 1/4 |
| H-18 | 800  | 455 | 16 | x 1 | 1/4 |
| H-19 | 784  | 455 | 16 | x 1 | 1/4 |
| H-20 | 784  | 455 | 16 | x 1 | 1/4 |

| H-21 | 784  | 425 | 16 | x 2 | 2/4 |
|------|------|-----|----|-----|-----|
| H-22 | 1872 | 455 | 16 | X 1 | 1/4 |
| H-23 | 1898 | 805 | 3  | x 1 | 3/4 |
| H-24 | 1500 | 396 | 16 | x 2 | 2/4 |
| H-25 | 796  | 196 | 16 | x 2 | 2/4 |
| H-26 | 727  | 120 | 16 | x 2 | 2/4 |
| H-27 | 450  | 120 | 16 | x 2 | 1/4 |
| H-28 | 450  | 120 | 16 | x 2 | 1/4 |
| H-29 | 757  | 456 | 3  | x 2 | 1/4 |