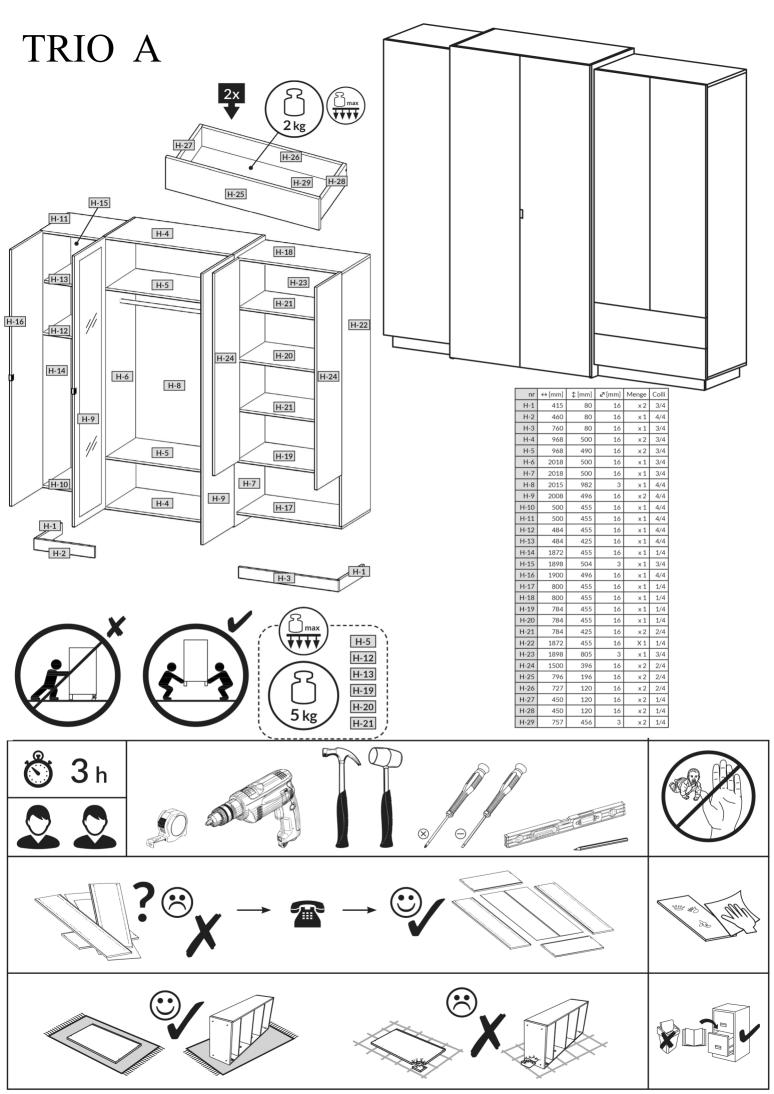

| H-1  | 415  | 80  | 16 | x 2 | 3/4 |
|------|------|-----|----|-----|-----|
| H-2  | 460  | 80  | 16 | x 1 | 4/4 |
| H-3  | 760  | 80  | 16 | x 1 | 3/4 |
| H-4  | 968  | 500 | 16 | x 2 | 3/4 |
| H-5  | 968  | 490 | 16 | x 2 | 3/4 |
| H-6  | 2018 | 500 | 16 | x 1 | 3/4 |
| H-7  | 2018 | 500 | 16 | x 1 | 3/4 |
| H-8  | 2015 | 982 | 3  | x 1 | 4/4 |
| H-9  | 2008 | 496 | 16 | x 2 | 4/4 |
| H-10 | 500  | 455 | 16 | × 1 | 4/4 |
| H-11 | 500  | 455 | 16 | x 1 | 4/4 |
| H-12 | 484  | 455 | 16 | x 1 | 4/4 |
| H-13 | 484  | 425 | 16 | x 1 | 4/4 |
| H-14 | 1872 | 455 | 16 | × 1 | 1/4 |
| H-15 | 1898 | 504 | 3  | x 1 | 3/4 |
| H-16 | 1900 | 496 | 16 | x 1 | 4/4 |
| H-17 | 800  | 455 | 16 | x 1 | 1/4 |
| H-18 | 800  | 455 | 16 | x 1 | 1/4 |
| H-19 | 784  | 455 | 16 | x 1 | 1/4 |
| H-20 | 784  | 455 | 16 | x 1 | 1/4 |

| H-21 | 784  | 425 | 16 | x 2 | 2/4 |
|------|------|-----|----|-----|-----|
| H-22 | 1872 | 455 | 16 | X 1 | 1/4 |
| H-23 | 1898 | 805 | 3  | x 1 | 3/4 |
| H-24 | 1500 | 396 | 16 | x 2 | 2/4 |
| H-25 | 796  | 196 | 16 | x 2 | 2/4 |
| H-26 | 727  | 120 | 16 | x 2 | 2/4 |
| H-27 | 450  | 120 | 16 | x 2 | 1/4 |
| H-28 | 450  | 120 | 16 | x 2 | 1/4 |
| H-29 | 757  | 456 | 3  | x 2 | 1/4 |