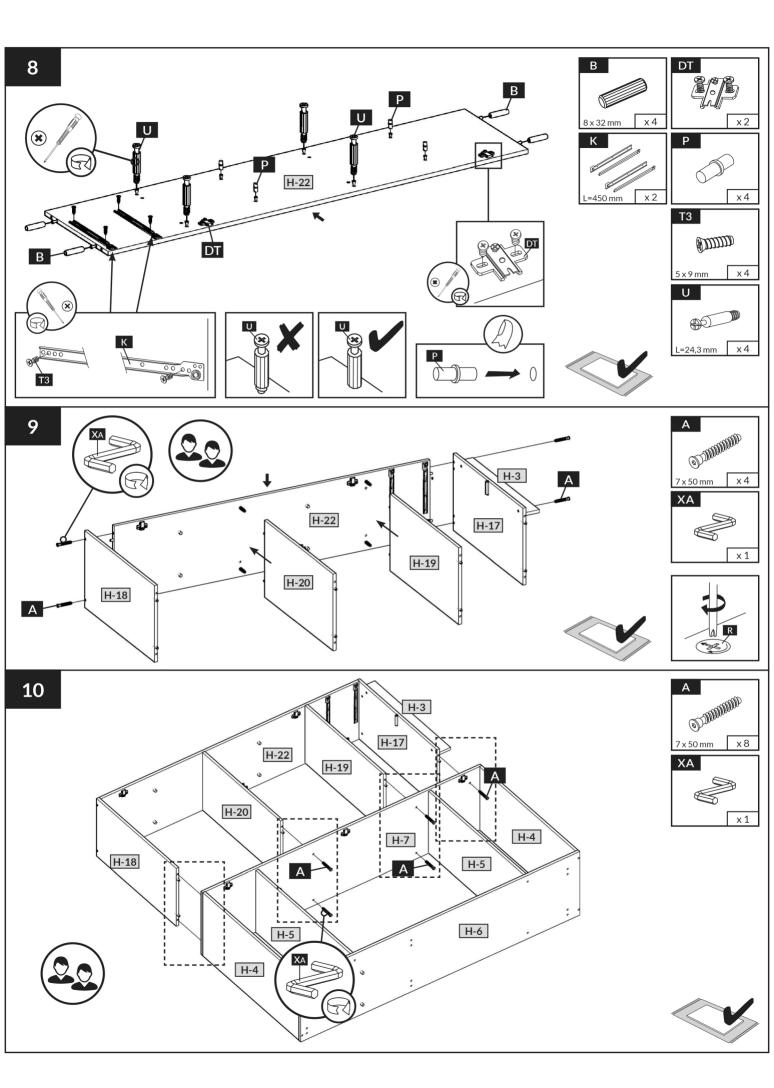

| H-1  | 415  | 80  | 16 | x 2 | 3/4 |
|------|------|-----|----|-----|-----|
| H-2  | 460  | 80  | 16 | x 1 | 4/4 |
| H-3  | 760  | 80  | 16 | x 1 | 3/4 |
| H-4  | 968  | 500 | 16 | x 2 | 3/4 |
| H-5  | 968  | 490 | 16 | x 2 | 3/4 |
| H-6  | 2018 | 500 | 16 | x 1 | 3/4 |
| H-7  | 2018 | 500 | 16 | x 1 | 3/4 |
| H-8  | 2015 | 982 | 3  | x 1 | 4/4 |
| H-9  | 2008 | 496 | 16 | x 2 | 4/4 |
| H-10 | 500  | 455 | 16 | × 1 | 4/4 |
| H-11 | 500  | 455 | 16 | x 1 | 4/4 |
| H-12 | 484  | 455 | 16 | x 1 | 4/4 |
| H-13 | 484  | 425 | 16 | x 1 | 4/4 |
| H-14 | 1872 | 455 | 16 | × 1 | 1/4 |
| H-15 | 1898 | 504 | 3  | x 1 | 3/4 |
| H-16 | 1900 | 496 | 16 | x 1 | 4/4 |
| H-17 | 800  | 455 | 16 | x 1 | 1/4 |
| H-18 | 800  | 455 | 16 | x 1 | 1/4 |
| H-19 | 784  | 455 | 16 | x 1 | 1/4 |
| H-20 | 784  | 455 | 16 | x 1 | 1/4 |

| H-21 | 784  | 425 | 16 | x 2 | 2/4 |
|------|------|-----|----|-----|-----|
| H-22 | 1872 | 455 | 16 | X 1 | 1/4 |
| H-23 | 1898 | 805 | 3  | x 1 | 3/4 |
| H-24 | 1500 | 396 | 16 | x 2 | 2/4 |
| H-25 | 796  | 196 | 16 | x 2 | 2/4 |
| H-26 | 727  | 120 | 16 | x 2 | 2/4 |
| H-27 | 450  | 120 | 16 | x 2 | 1/4 |
| H-28 | 450  | 120 | 16 | x 2 | 1/4 |
| H-29 | 757  | 456 | 3  | x 2 | 1/4 |