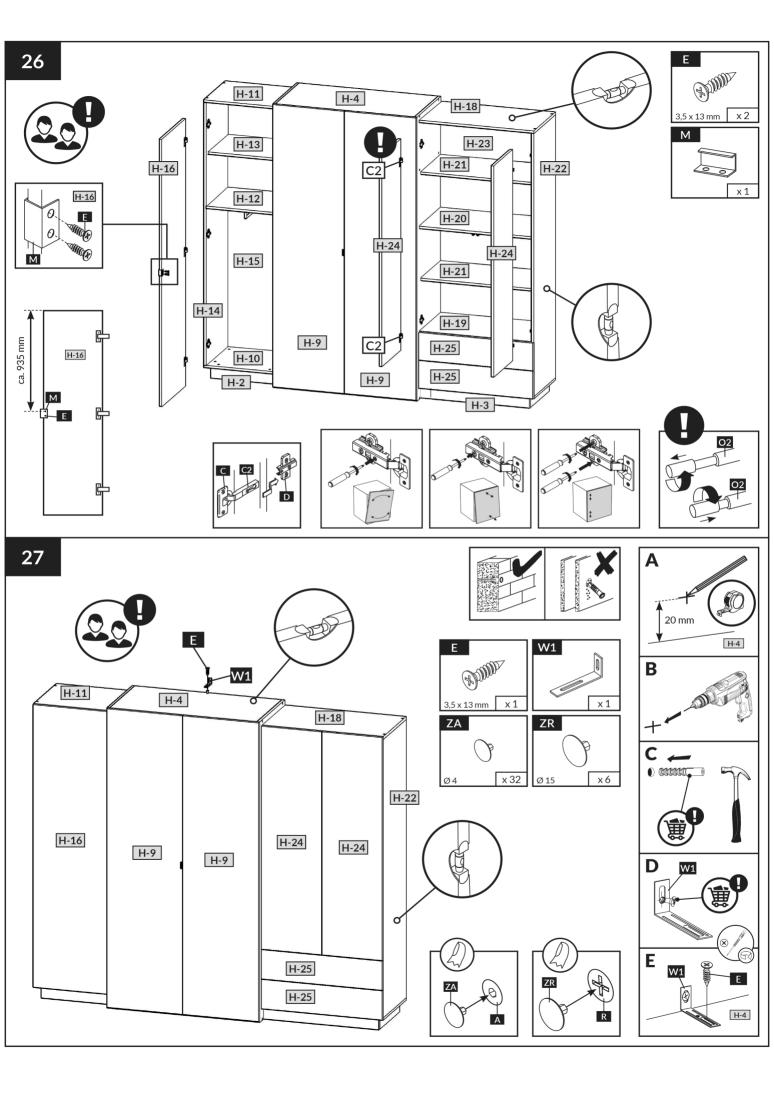

| H-1  | 415  | 80  | 16 | x 2 | 3/4 |
|------|------|-----|----|-----|-----|
| H-2  | 460  | 80  | 16 | x 1 | 4/4 |
| H-3  | 760  | 80  | 16 | x 1 | 3/4 |
| H-4  | 968  | 500 | 16 | x 2 | 3/4 |
| H-5  | 968  | 490 | 16 | x 2 | 3/4 |
| H-6  | 2018 | 500 | 16 | x 1 | 3/4 |
| H-7  | 2018 | 500 | 16 | x 1 | 3/4 |
| H-8  | 2015 | 982 | 3  | x 1 | 4/4 |
| H-9  | 2008 | 496 | 16 | x 2 | 4/4 |
| H-10 | 500  | 455 | 16 | × 1 | 4/4 |
| H-11 | 500  | 455 | 16 | x 1 | 4/4 |
| H-12 | 484  | 455 | 16 | x 1 | 4/4 |
| H-13 | 484  | 425 | 16 | x 1 | 4/4 |
| H-14 | 1872 | 455 | 16 | × 1 | 1/4 |
| H-15 | 1898 | 504 | 3  | x 1 | 3/4 |
| H-16 | 1900 | 496 | 16 | x 1 | 4/4 |
| H-17 | 800  | 455 | 16 | x 1 | 1/4 |
| H-18 | 800  | 455 | 16 | x 1 | 1/4 |
| H-19 | 784  | 455 | 16 | x 1 | 1/4 |
| H-20 | 784  | 455 | 16 | x 1 | 1/4 |

| H-21 | 784  | 425 | 16 | x 2 | 2/4 |
|------|------|-----|----|-----|-----|
| H-22 | 1872 | 455 | 16 | X 1 | 1/4 |
| H-23 | 1898 | 805 | 3  | x 1 | 3/4 |
| H-24 | 1500 | 396 | 16 | x 2 | 2/4 |
| H-25 | 796  | 196 | 16 | x 2 | 2/4 |
| H-26 | 727  | 120 | 16 | x 2 | 2/4 |
| H-27 | 450  | 120 | 16 | x 2 | 1/4 |
| H-28 | 450  | 120 | 16 | x 2 | 1/4 |
| H-29 | 757  | 456 | 3  | x 2 | 1/4 |