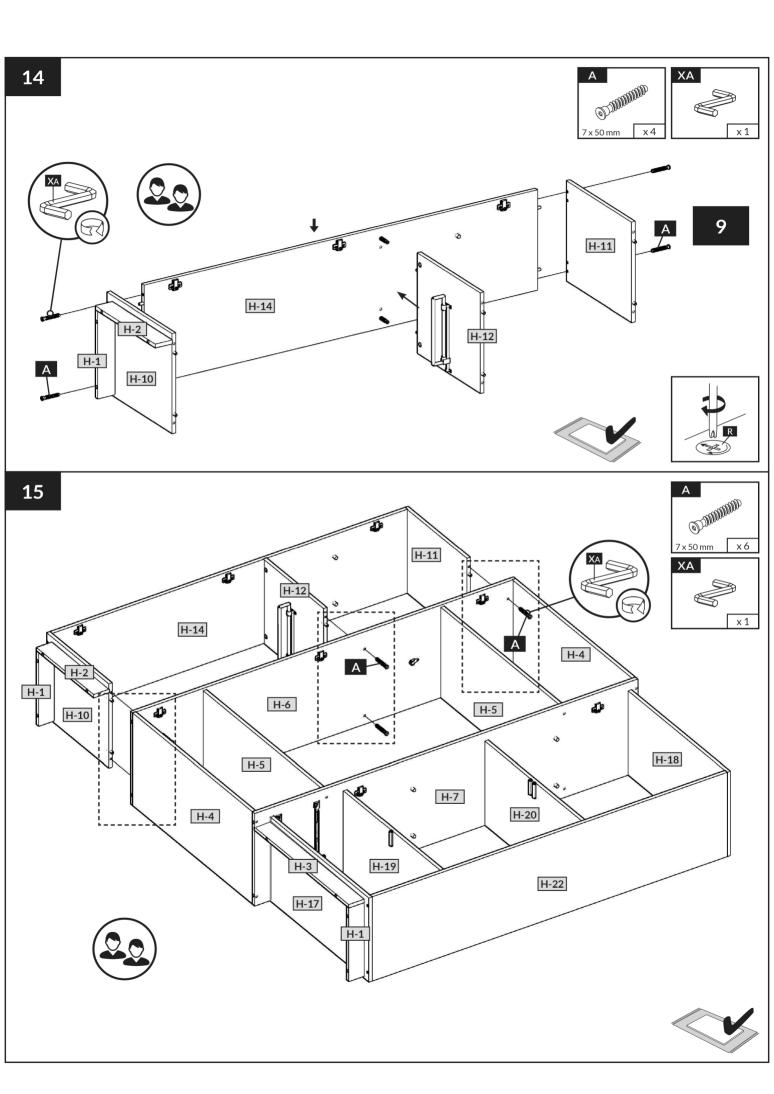

| H-1  | 415  | 80  | 16 | x 2 | 3/4 |
|------|------|-----|----|-----|-----|
| H-2  | 460  | 80  | 16 | x 1 | 4/4 |
| H-3  | 760  | 80  | 16 | x 1 | 3/4 |
| H-4  | 968  | 500 | 16 | x 2 | 3/4 |
| H-5  | 968  | 490 | 16 | x 2 | 3/4 |
| H-6  | 2018 | 500 | 16 | x 1 | 3/4 |
| H-7  | 2018 | 500 | 16 | x 1 | 3/4 |
| H-8  | 2015 | 982 | 3  | x 1 | 4/4 |
| H-9  | 2008 | 496 | 16 | x 2 | 4/4 |
| H-10 | 500  | 455 | 16 | × 1 | 4/4 |
| H-11 | 500  | 455 | 16 | x 1 | 4/4 |
| H-12 | 484  | 455 | 16 | x 1 | 4/4 |
| H-13 | 484  | 425 | 16 | x 1 | 4/4 |
| H-14 | 1872 | 455 | 16 | × 1 | 1/4 |
| H-15 | 1898 | 504 | 3  | x 1 | 3/4 |
| H-16 | 1900 | 496 | 16 | x 1 | 4/4 |
| H-17 | 800  | 455 | 16 | x 1 | 1/4 |
| H-18 | 800  | 455 | 16 | x 1 | 1/4 |
| H-19 | 784  | 455 | 16 | x 1 | 1/4 |
| H-20 | 784  | 455 | 16 | x 1 | 1/4 |

| H-21 | 784  | 425 | 16 | x 2 | 2/4 |
|------|------|-----|----|-----|-----|
| H-22 | 1872 | 455 | 16 | X 1 | 1/4 |
| H-23 | 1898 | 805 | 3  | x 1 | 3/4 |
| H-24 | 1500 | 396 | 16 | x 2 | 2/4 |
| H-25 | 796  | 196 | 16 | x 2 | 2/4 |
| H-26 | 727  | 120 | 16 | x 2 | 2/4 |
| H-27 | 450  | 120 | 16 | x 2 | 1/4 |
| H-28 | 450  | 120 | 16 | x 2 | 1/4 |
| H-29 | 757  | 456 | 3  | x 2 | 1/4 |