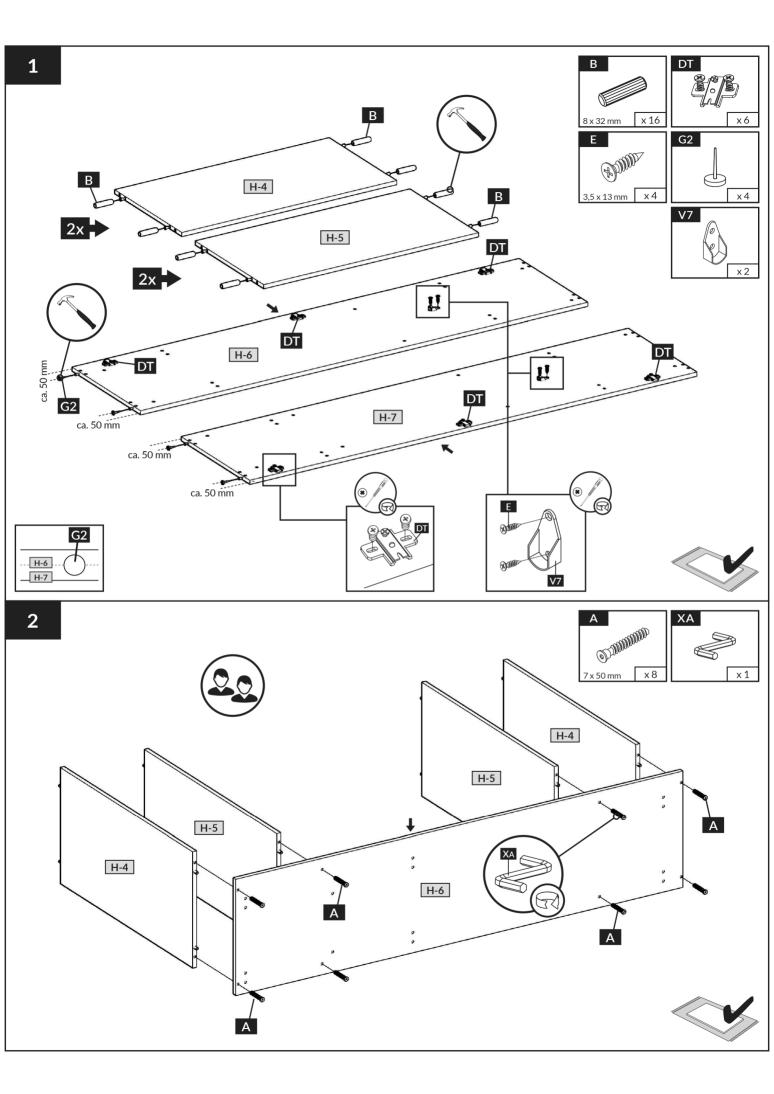

| H-1  | 415  | 80  | 16 | x 2 | 3/4 |
|------|------|-----|----|-----|-----|
| H-2  | 460  | 80  | 16 | x 1 | 4/4 |
| H-3  | 760  | 80  | 16 | x 1 | 3/4 |
| H-4  | 968  | 500 | 16 | x 2 | 3/4 |
| H-5  | 968  | 490 | 16 | x 2 | 3/4 |
| H-6  | 2018 | 500 | 16 | x 1 | 3/4 |
| H-7  | 2018 | 500 | 16 | x 1 | 3/4 |
| H-8  | 2015 | 982 | 3  | x 1 | 4/4 |
| H-9  | 2008 | 496 | 16 | x 2 | 4/4 |
| H-10 | 500  | 455 | 16 | × 1 | 4/4 |
| H-11 | 500  | 455 | 16 | x 1 | 4/4 |
| H-12 | 484  | 455 | 16 | x 1 | 4/4 |
| H-13 | 484  | 425 | 16 | x 1 | 4/4 |
| H-14 | 1872 | 455 | 16 | × 1 | 1/4 |
| H-15 | 1898 | 504 | 3  | x 1 | 3/4 |
| H-16 | 1900 | 496 | 16 | x 1 | 4/4 |
| H-17 | 800  | 455 | 16 | x 1 | 1/4 |
| H-18 | 800  | 455 | 16 | x 1 | 1/4 |
| H-19 | 784  | 455 | 16 | x