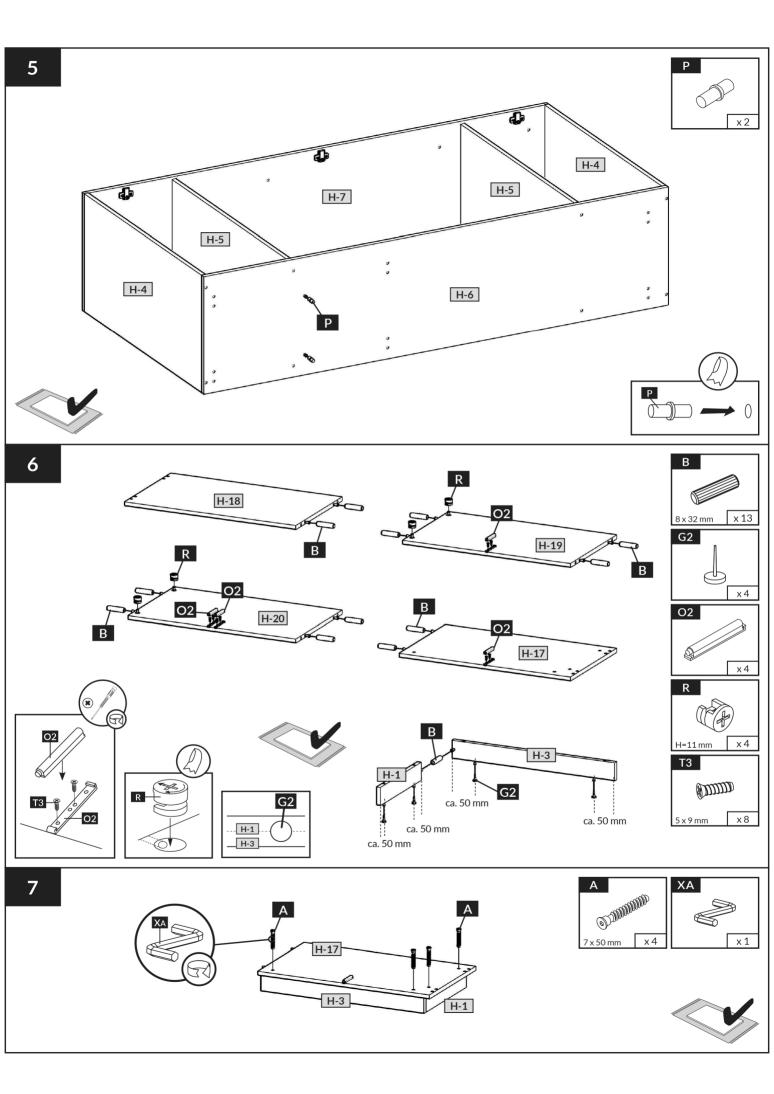

| H-1  | 415  | 80  | 16 | x 2 | 3/4 |
|------|------|-----|----|-----|-----|
| H-2  | 460  | 80  | 16 | x 1 | 4/4 |
| H-3  | 760  | 80  | 16 | x 1 | 3/4 |
| H-4  | 968  | 500 | 16 | x 2 | 3/4 |
| H-5  | 968  | 490 | 16 | x 2 | 3/4 |
| H-6  | 2018 | 500 | 16 | x 1 | 3/4 |
| H-7  | 2018 | 500 | 16 | x 1 | 3/4 |
| H-8  | 2015 | 982 | 3  | x 1 | 4/4 |
| H-9  | 2008 | 496 | 16 | x 2 | 4/4 |
| H-10 | 500  | 455 | 16 | × 1 | 4/4 |
| H-11 | 500  | 455 | 16 | x 1 | 4/4 |
| H-12 | 484  | 455 | 16 | x 1 | 4/4 |
| H-13 | 484  | 425 | 16 | x 1 | 4/4 |
| H-14 | 1872 | 455 | 16 | × 1 | 1/4 |
| H-15 | 1898 | 504 | 3  | x 1 | 3/4 |
| H-16 | 1900 | 496 | 16 | x 1 | 4/4 |
| H-17 | 800  | 455 | 16 | x 1 | 1/4 |
| H-18 | 800  | 455 | 16 | x 1 | 1/4 |
| H-19 | 784  | 455 | 16 | x 1 | 1/4 |
| H-20 | 784  | 455 | 16 | x 1 | 1/4 |

| H-21 | 784  | 425 | 16 | x 2 | 2/4 |
|------|------|-----|----|-----|-----|
| H-22 | 1872 | 455 | 16 | X 1 | 1/4 |
| H-23 | 1898 | 805 | 3  | x 1 | 3/4 |
| H-24 | 1500 | 396 | 16 | x 2 | 2/4 |
| H-25 | 796  | 196 | 16 | x 2 | 2/4 |
| H-26 | 727  | 120 | 16 | x 2 | 2/4 |
| H-27 | 450  | 120 | 16 | x 2 | 1/4 |
| H-28 | 450  | 120 | 16 | x 2 | 1/4 |
| H-29 | 757  | 456 | 3  | x 2 | 1/4 |