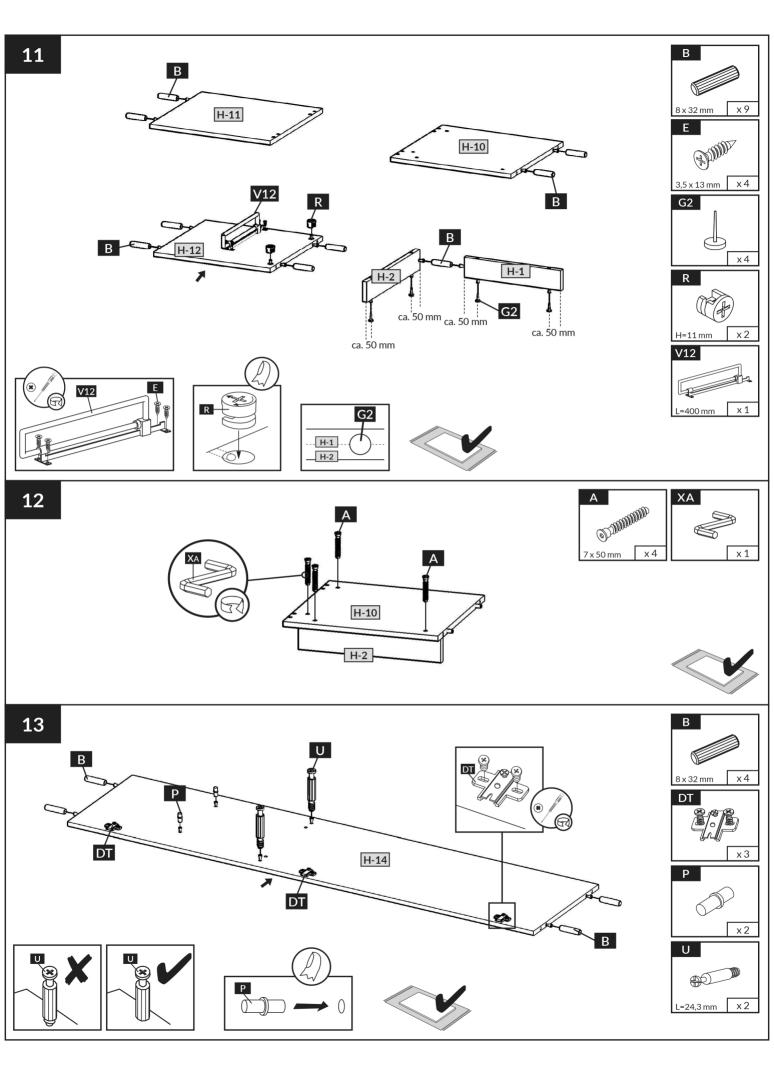

| H-1  | 415  | 80  | 16 | x 2 | 3/4 |
|------|------|-----|----|-----|-----|
| H-2  | 460  | 80  | 16 | x 1 | 4/4 |
| H-3  | 760  | 80  | 16 | x 1 | 3/4 |
| H-4  | 968  | 500 | 16 | x 2 | 3/4 |
| H-5  | 968  | 490 | 16 | x 2 | 3/4 |
| H-6  | 2018 | 500 | 16 | x 1 | 3/4 |
| H-7  | 2018 | 500 | 16 | x 1 | 3/4 |
| H-8  | 2015 | 982 | 3  | x 1 | 4/4 |
| H-9  | 2008 | 496 | 16 | x 2 | 4/4 |
| H-10 | 500  | 455 | 16 | × 1 | 4/4 |
| H-11 | 500  | 455 | 16 | x 1 | 4/4 |
| H-12 | 484  | 455 | 16 | x 1 | 4/4 |
| H-13 | 484  | 425 | 16 | x 1 | 4/4 |
| H-14 | 1872 | 455 | 16 | × 1 | 1/4 |
| H-15 | 1898 | 504 | 3  | x 1 | 3/4 |
| H-16 | 1900 | 496 | 16 | x 1 | 4/4 |
| H-17 | 800  | 455 | 16 | x 1 | 1/4 |
| H-18 | 800  | 455 | 16 | x 1 | 1/4 |
| H-19 | 784  | 455 | 16 | x 1 | 1/4 |
| H-20 | 784  | 455 | 16 | x 1 | 1/4 |

| H-21 | 784  | 425 | 16 | x 2 | 2/4 |
|------|------|-----|----|-----|-----|
| H-22 | 1872 | 455 | 16 | X 1 | 1/4 |
| H-23 | 1898 | 805 | 3  | x 1 | 3/4 |
| H-24 | 1500 | 396 | 16 | x 2 | 2/4 |
| H-25 | 796  | 196 | 16 | x 2 | 2/4 |
| H-26 | 727  | 120 | 16 | x 2 | 2/4 |
| H-27 | 450  | 120 | 16 | x 2 | 1/4 |
| H-28 | 450  | 120 | 16 | x 2 | 1/4 |
| H-29 | 757  | 456 | 3  | x 2 | 1/4 |