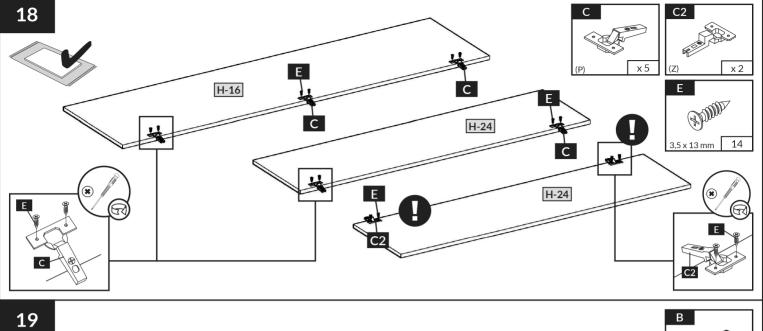

| H-1  | 415  | 80  | 16 | x 2 | 3/4 |
|------|------|-----|----|-----|-----|
| H-2  | 460  | 80  | 16 | x 1 | 4/4 |
| H-3  | 760  | 80  | 16 | x 1 | 3/4 |
| H-4  | 968  | 500 | 16 | x 2 | 3/4 |
| H-5  | 968  | 490 | 16 | x 2 | 3/4 |
| H-6  | 2018 | 500 | 16 | x 1 | 3/4 |
| H-7  | 2018 | 500 | 16 | x 1 | 3/4 |
| H-8  | 2015 | 982 | 3  | x 1 | 4/4 |
| H-9  | 2008 | 496 | 16 | x 2 | 4/4 |
| H-10 | 500  | 455 | 16 | × 1 | 4/4 |
| H-11 | 500  | 455 | 16 | x 1 | 4/4 |
| H-12 | 484  | 455 | 16 | x 1 | 4/4 |
| H-13 | 484  | 425 | 16 | x 1 | 4/4 |
| H-14 | 1872 | 455 | 16 | × 1 | 1/4 |
| H-15 | 1898 | 504 | 3  | x 1 | 3/4 |
| H-16 | 1900 | 496 | 16 | x 1 | 4/4 |
| H-17 | 800  | 455 | 16 | x 1 | 1/4 |
| H-18 | 800  | 455 | 16 | x 1 | 1/4 |
| H-19 | 784  | 455 | 16 | x 1 | 1/4 |
| H-20 | 784  | 455 | 16 | x 1 | 1/4 |

| H-21 | 784  | 425 | 16 | x 2 | 2/4 |
|------|------|-----|----|-----|-----|
| H-22 | 1872 | 455 | 16 | X 1 | 1/4 |
| H-23 | 1898 | 805 | 3  | x 1 | 3/4 |
| H-24 | 1500 | 396 | 16 | x 2 | 2/4 |
| H-25 | 796  | 196 | 16 | x 2 | 2/4 |
| H-26 | 727  | 120 | 16 | x 2 | 2/4 |
| H-27 | 450  | 120 | 16 | x 2 | 1/4 |
| H-28 | 450  | 120 | 16 | x 2 | 1/4 |
| H-29 | 757  | 456 | 3  | x 2 | 1/4 |