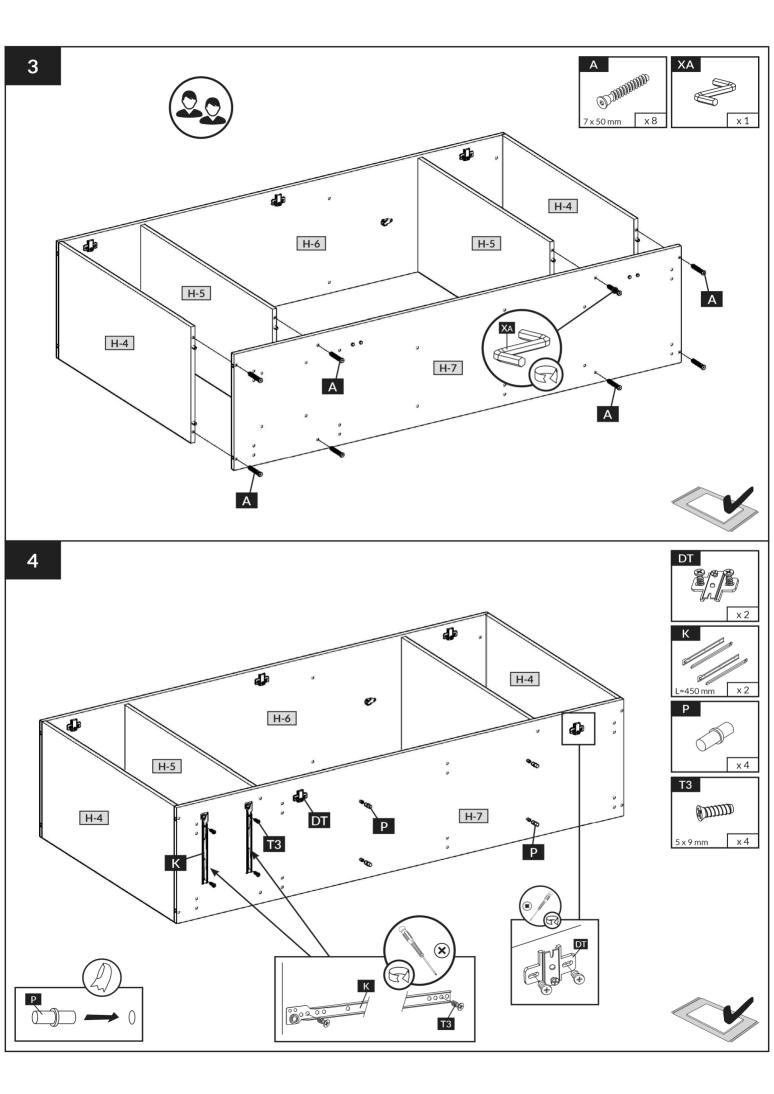

| H-1  | 415  | 80  | 16 | x 2 | 3/4 |
|------|------|-----|----|-----|-----|
| H-2  | 460  | 80  | 16 | x 1 | 4/4 |
| H-3  | 760  | 80  | 16 | x 1 | 3/4 |
| H-4  | 968  | 500 | 16 | x 2 | 3/4 |
| H-5  | 968  | 490 | 16 | x 2 | 3/4 |
| H-6  | 2018 | 500 | 16 | x 1 | 3/4 |
| H-7  | 2018 | 500 | 16 | x 1 | 3/4 |
| H-8  | 2015 | 982 | 3  | x 1 | 4/4 |
| H-9  | 2008 | 496 | 16 | x 2 | 4/4 |
| H-10 | 500  | 455 | 16 | × 1 | 4/4 |
| H-11 | 500  | 455 | 16 | x 1 | 4/4 |
| H-12 | 484  | 455 | 16 | x 1 | 4/4 |
| H-13 | 484  | 425 | 16 | x 1 | 4/4 |
| H-14 | 1872 | 455 | 16 | × 1 | 1/4 |
| H-15 | 1898 | 504 | 3  | x 1 | 3/4 |
| H-16 | 1900 | 496 | 16 | x 1 | 4/4 |
| H-17 | 800  | 455 | 16 | x 1 | 1/4 |
| H-18 | 800  | 455 | 16 | x 1 | 1/4 |
| H-19 | 784  | 455 | 16 | x 1