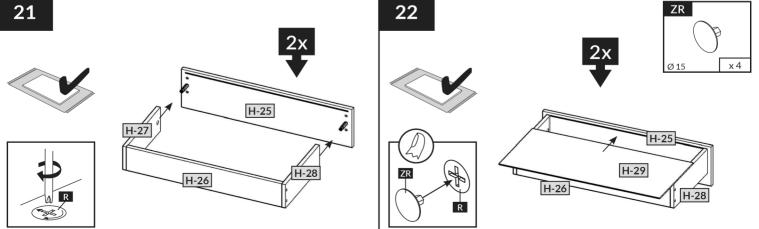

| H-1  | 415  | 80  | 16 | x 2 | 3/4 |
|------|------|-----|----|-----|-----|
| H-2  | 460  | 80  | 16 | x 1 | 4/4 |
| H-3  | 760  | 80  | 16 | x 1 | 3/4 |
| H-4  | 968  | 500 | 16 | x 2 | 3/4 |
| H-5  | 968  | 490 | 16 | x 2 | 3/4 |
| H-6  | 2018 | 500 | 16 | x 1 | 3/4 |
| H-7  | 2018 | 500 | 16 | x 1 | 3/4 |
| H-8  | 2015 | 982 | 3  | x 1 | 4/4 |
| H-9  | 2008 | 496 | 16 | x 2 | 4/4 |
| H-10 | 500  | 455 | 16 | × 1 | 4/4 |
| H-11 | 500  | 455 | 16 | x 1 | 4/4 |
| H-12 | 484  | 455 | 16 | x 1 | 4/4 |
| H-13 | 484  | 425 | 16 | x 1 | 4/4 |
| H-14 | 1872 | 455 | 16 | × 1 | 1/4 |
| H-15 | 1898 | 504 | 3  | x 1 | 3/4 |
| H-16 | 1900 | 496 | 16 | x 1 | 4/4 |
| H-17 | 800  | 455 | 16 | x 1 | 1/4 |
| H-18 | 800  | 455 | 16 | x 1 | 1/4 |
| H-19 | 784  | 455 | 16 | x 1 | 1/4 |
| H-20 | 784  | 455 | 16 | x 1 | 1/4 |

| H-21 | 784  | 425 | 16 | x 2 | 2/4 |
|------|------|-----|----|-----|-----|
| H-22 | 1872 | 455 | 16 | X 1 | 1/4 |
| H-23 | 1898 | 805 | 3  | x 1 | 3/4 |
| H-24 | 1500 | 396 | 16 | x 2 | 2/4 |
| H-25 | 796  | 196 | 16 | x 2 | 2/4 |
| H-26 | 727  | 120 | 16 | x 2 | 2/4 |
| H-27 | 450  | 120 | 16 | x 2 | 1/4 |
| H-28 | 450  | 120 | 16 | x 2 | 1/4 |
| H-29 | 757  | 456 | 3  | x 2 | 1/4 |